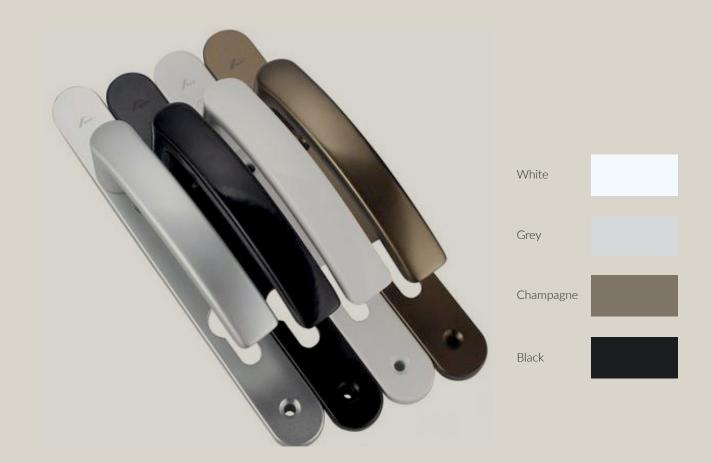

# Handles & Hardware Colour

Our Aluminum and Aluminum Clad Wood series came with standard Germany Roto Hardware in four different colours: White, Grey, Campaign and Black.