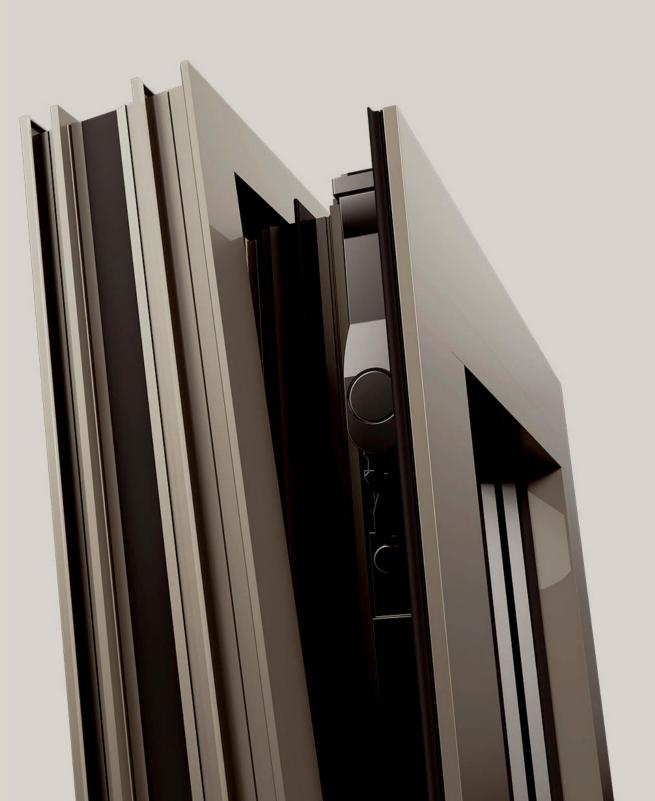

#### Flexible & Efficient

Our windows operates in flexible style to satisfy the most demanding design requirement.

The aluminum mullions are fully equipment with thermal breaks, insulated edge, low-E coating, argon infill and tempered glass.

# **Argon Filled Space**

90% Argon Infill, highest industry standard

# **Triple Tempered Low-E Glass**

Durable & Energy efficient.

# **Insulated Edge**

For increased energy performance

# **Durable Finish**

Aluminum Cladding on the exterior provides durabiliity & minimum maintaince.

#### **Thermal Break**

Thermallly efficient for desired energy performance.

#### **Sustinable Wood**

Pine or Oak from sustainable forest provides prestine finish, druability and energy efficiency.