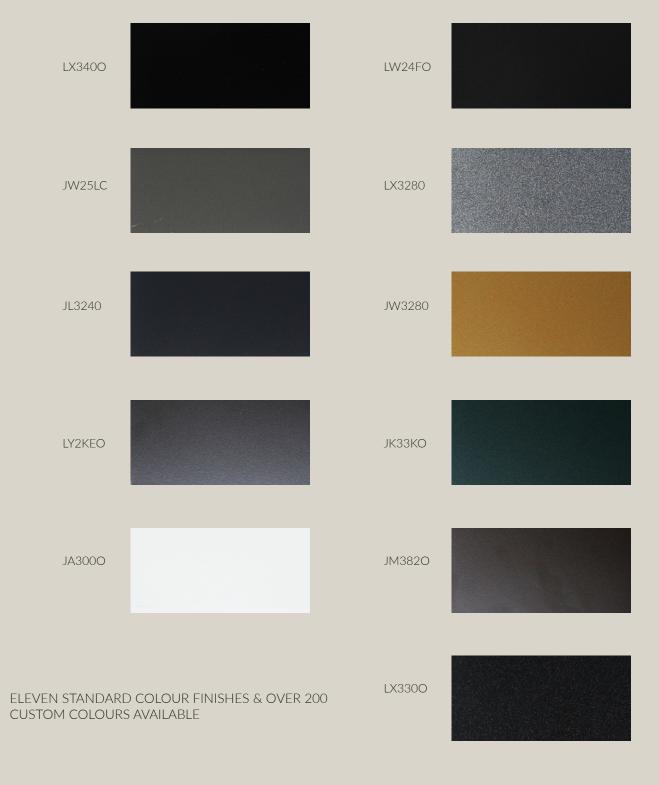

# **Outdoor Durability**

Our powder-coated aluminum finishes are adaptable to climate differences which allows for durability and a low maintenance requirement. The colours are richer, deeper, and last longer than standard coating and anodized finishes.

# **OUTDOOR DURABILITY**

POWDER COATED FINISH

#### UNMATCHED PERFORMANCE

Our powder coated aluminum finishes are designed to be low maintenance and long lasting. Colours are richer, deeper and last longer than standard coating and anodized finishes.

With aluminum you can customize the colour for even greater durability. Perhaps you're building a swimming pool enclosure or have a coastal property. For any application that is outside the normal domestic environment, powder coating can be enhanced to provide even greater protection.