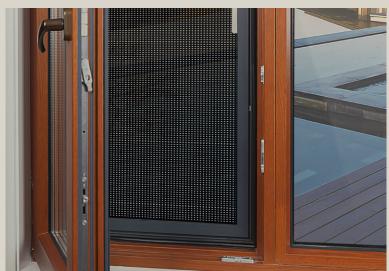

# **INSECT SCREEN**

- -Stainless Steel and By-Folding
- -Available for tilt and turn, awning, casement windows and sliding doors.

Speak to one of our representatives to see details