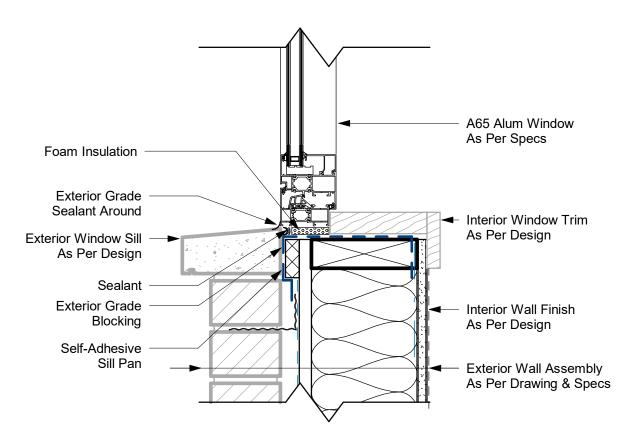

## **INTERGRATED BLINDS**

SANDWITCHED BETWEEN GLASS PANELS

- -Best performance, comfort
- -Durability
- -Easy Accessibility
- -Powdered by magnetic or electricity

AL65 HEADER - BRICK VENEER

1:5

AL65 SILL - BRICK VENEER

1:5

# **ALUMNUM WINDOW - BRICK VENEER**

AL65 JAMB - BRICK VENEER
1:5

AL65 HEADER - STUCCO

1:5

AL65 SILL - STUCCO

1:5