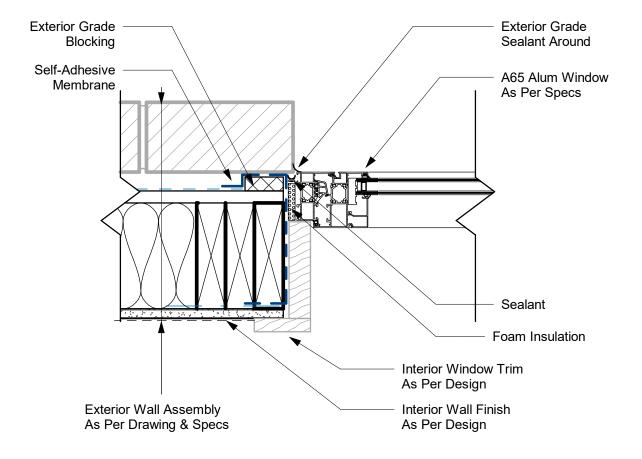

# **ALUMNUM WINDOW - BRICK VENEER**

AL65 JAMB - BRICK VENEER
1:5

AL65 HEADER - STUCCO

1:5

AL65 SILL - STUCCO

1:5

# **ALUMNUM WINDOW - STUCCO**

AL65 JAMB - STUCCO 1:5