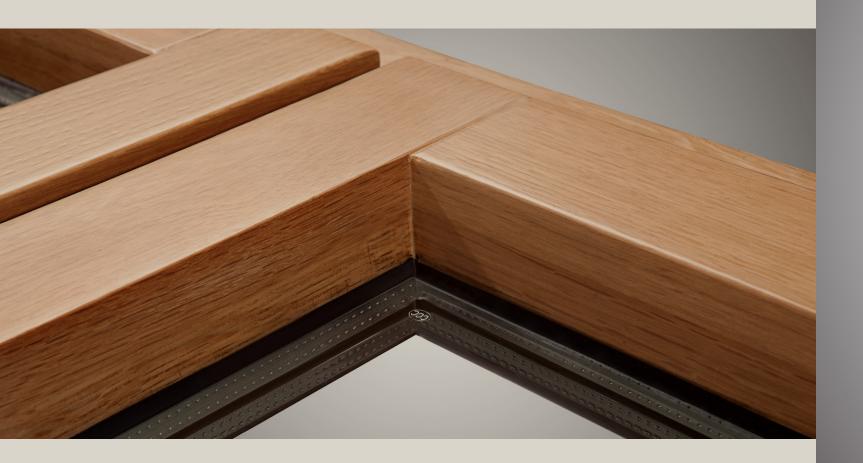

# ALUMINUM-CLAD WOOD SERIES

- ARTISANSHIP MET ENGINEERING -

|         | U Value     | Water<br>Penetration | Wind<br>Resistance | Air<br>Tightness |
|---------|-------------|----------------------|--------------------|------------------|
| Fixed   | 0.11 - 0.27 | 350-500 Pa           | 5 Kpa              | 0.5 m3/m.h       |
| Awning  | 0.11 - 0.27 | 500 Pa               | 5 Kpa              | 0.5 m3/m.h       |
| Sliding | 0.13- 0.28  | 500 Pa               | 4.5 Kpa            | 1.0 m3/m.h       |

#### **Sustinable Wood**

Pine or Oak from sustainable forest provides prestine finish, druability and energy efficiency.