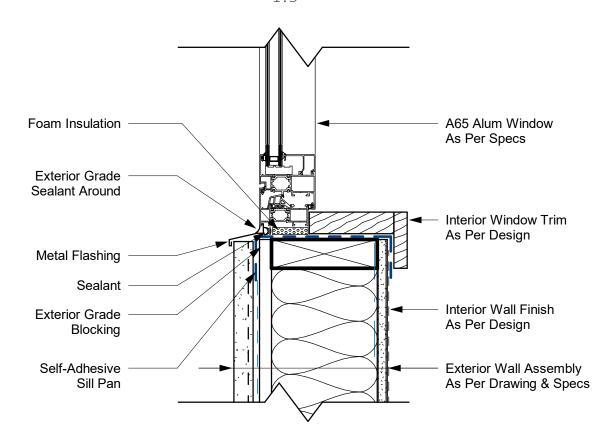

## **INTERGRATED BLINDS**

SANDWITCHED BETWEEN GLASS PANELS

- -Best performance, comfort
- -Durability
- -Easy Accessibility
- -Powdered by magnetic or electricity

AL65 HEADER - BRICK VENEER

1:5

AL65 SILL - BRICK VENEER

1:5