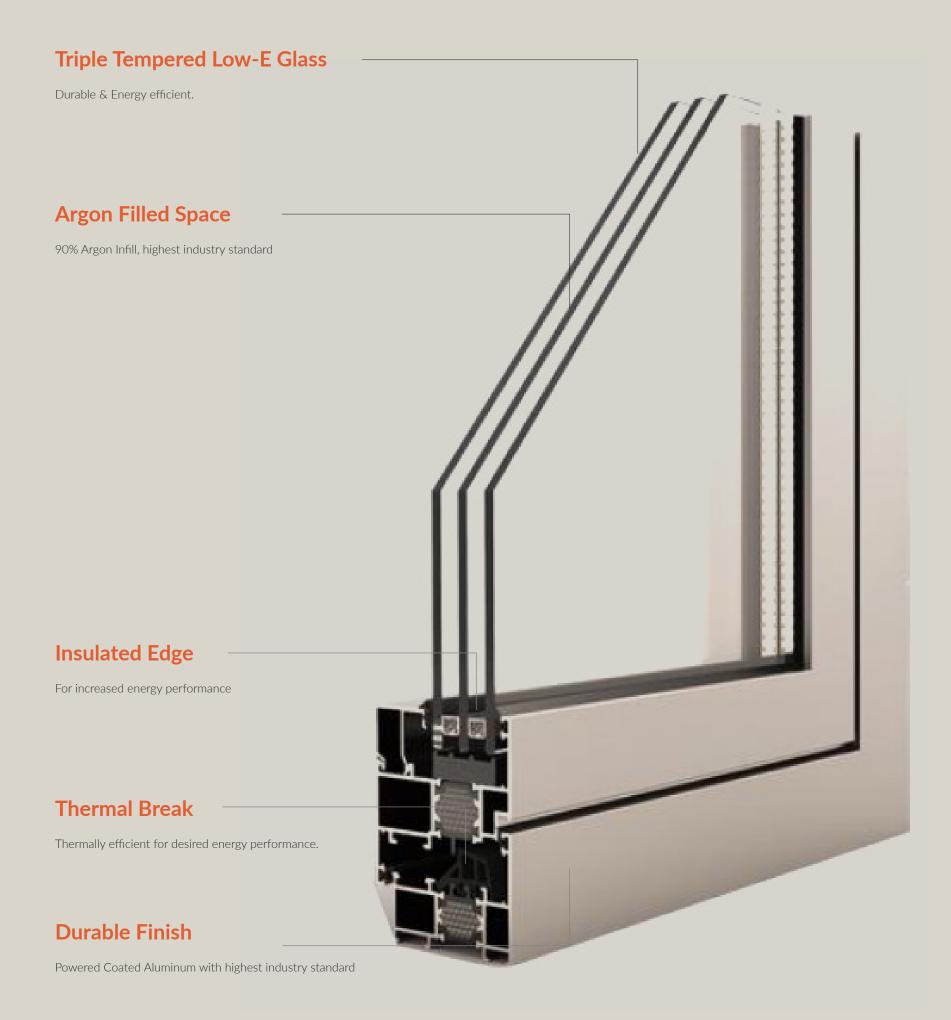

# **Argon Filled Space**

90% Argon Infill, highest industry standard

# **Triple Tempered Low-E Glass**

Durable & Energy efficient.

# **Insulated Edge**

For increased energy performance

# **Durable Finish**

Aluminum Cladding on the exterior provides durabiliity & minimum maintaince.

#### **Thermal Break**

Thermallly efficient for desired energy performance.

#### **Sustinable Wood**

Pine or Oak from sustainable forest provides prestine finish, druability and energy efficiency.