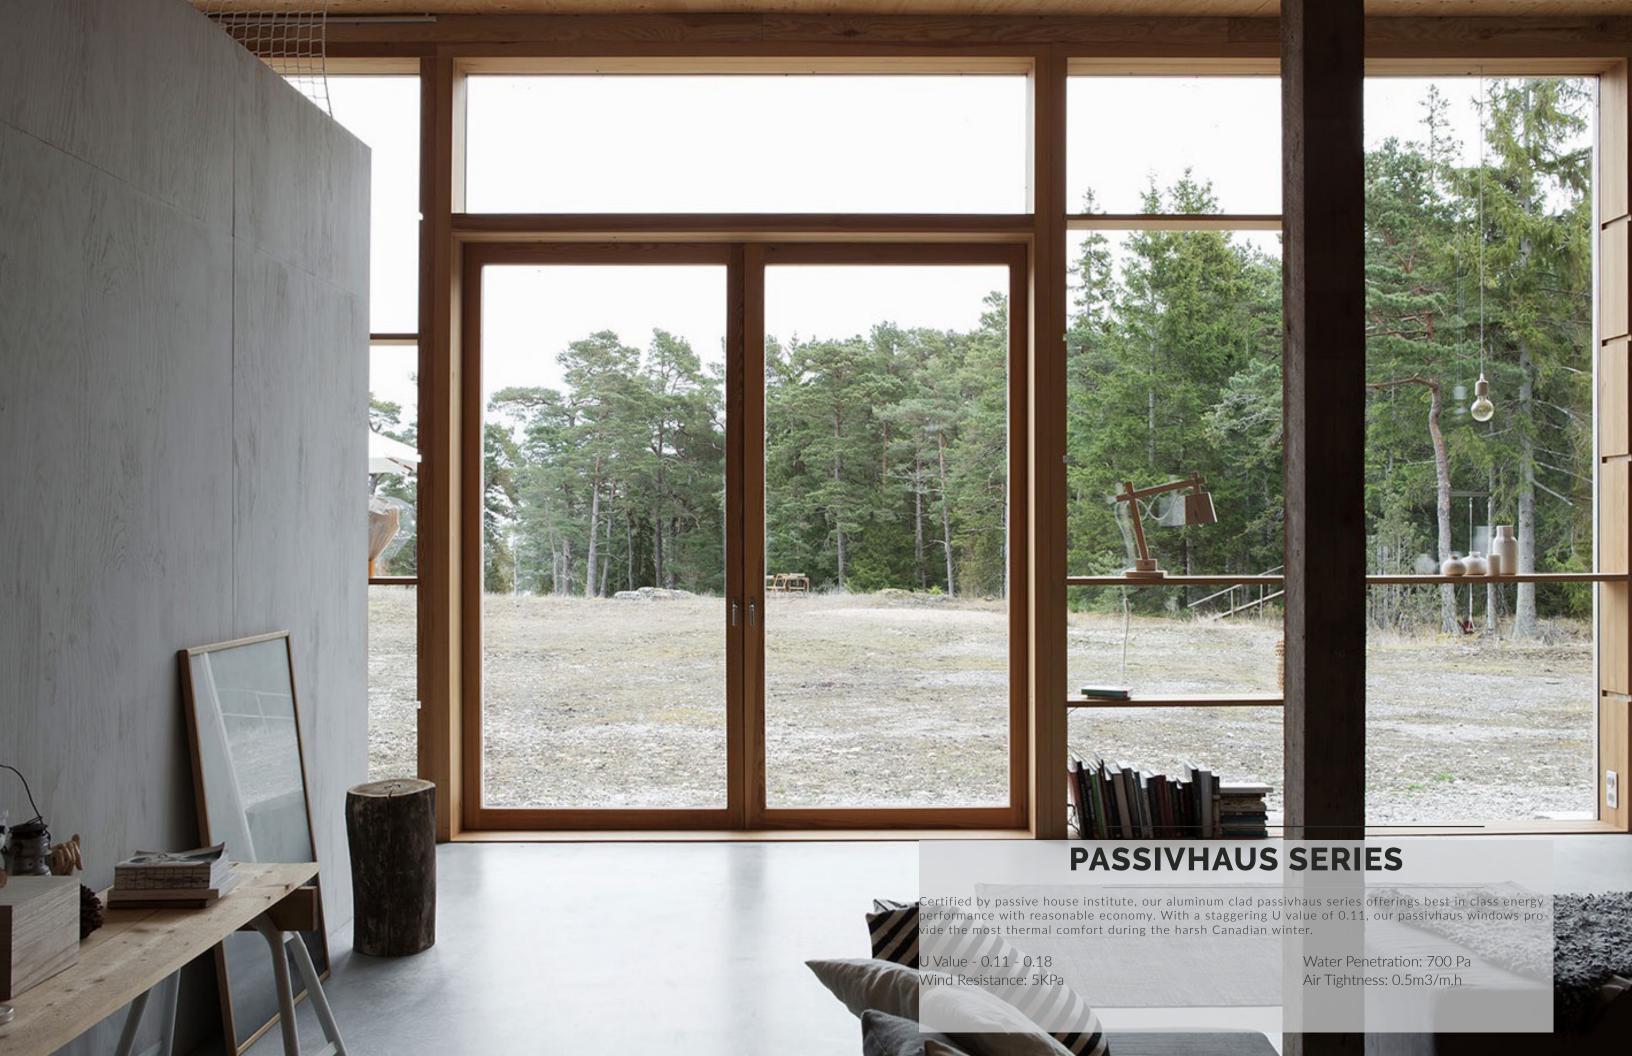

# ALUMINUM-CLAD WOOD SERIES

- ARTISANSHIP MET ENGINEERING -

|         | U Value     | Water<br>Penetration | Wind<br>Resistance | Air<br>Tightness |
|---------|-------------|----------------------|--------------------|------------------|
| Fixed   | 0.11 - 0.27 | 350-500 Pa           | 5 Kpa              | 0.5 m3/m.h       |
| Awning  | 0.11 - 0.27 | 500 Pa               | 5 Kpa              | 0.5 m3/m.h       |
| Sliding | 0.13- 0.28  | 500 Pa               | 4.5 Kpa            | 1.0 m3/m.h       |

#### **Sustinable Wood**

Pine or Oak from sustainable forest provides prestine finish, druability and energy efficiency.