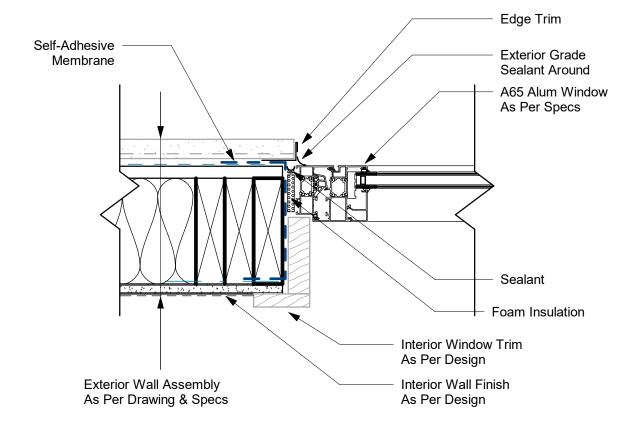

# **ALUMNUM WINDOW - BRICK VENEER**

AL65 JAMB - BRICK VENEER
1:5

AL65 HEADER - STUCCO

1:5

AL65 SILL - STUCCO

1:5