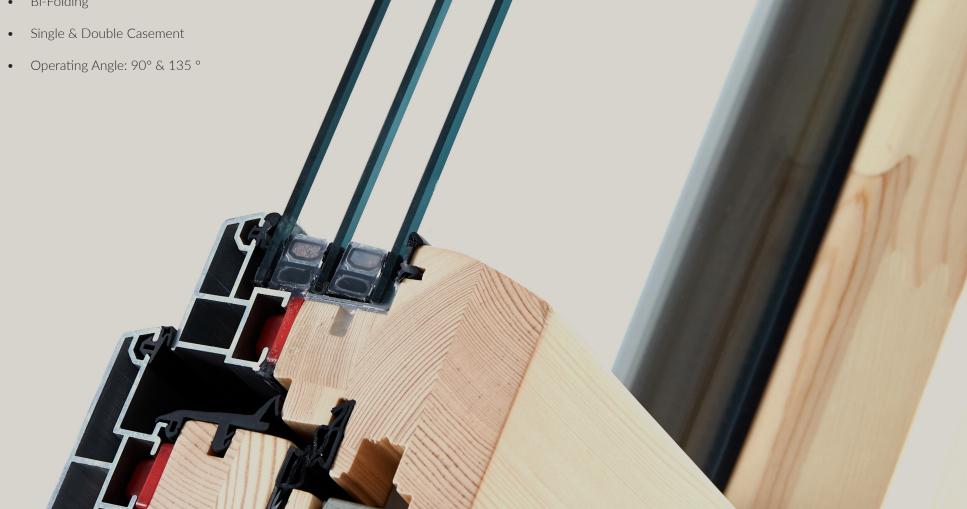

#### **WINDOWS**

- Single or Double Casement
- Inward Swing
- Single or Double Tilt & Turn
- Awning
- Fixed
- Operating Angle: 90° & 135°

#### DOORS

- Single Inward Hinged Door
- Double Inward French Door
- Lift & Slide Door
- Bi-Folding
- Single & Double Casement
- Operating Angle: 90° & 135°

#### **DOORS**

- Single Inward Hinged Door
- Double Inward French Door
- Lift & Slide Door
- Bi-Folding