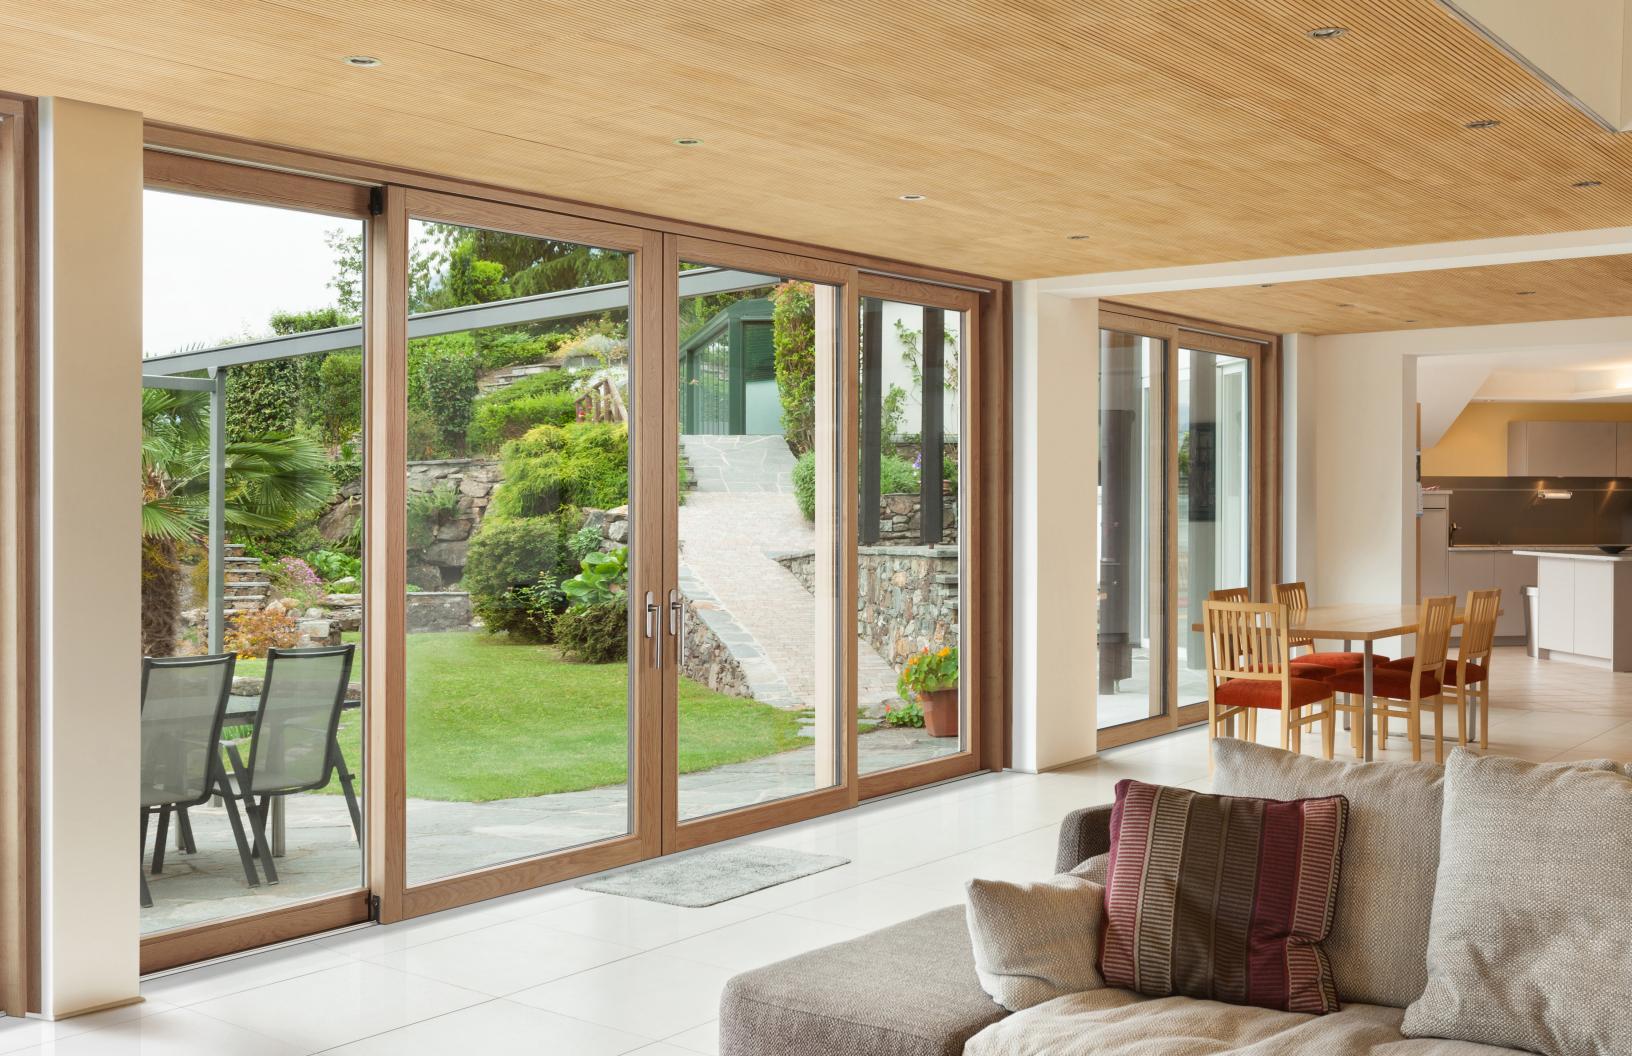

# ALUMINUM-CLAD WOOD SERIES

- ARTISANSHIP MET ENGINEERING -

|         | U Value     | Water<br>Penetration | Wind<br>Resistance | Air<br>Tightness |
|---------|-------------|----------------------|--------------------|------------------|
| Fixed   | 0.11 - 0.27 | 350-500 Pa           | 5 Kpa              | 0.5 m3/m.h       |
| Awning  | 0.11 - 0.27 | 500 Pa               | 5 Kpa              | 0.5 m3/m.h       |
| Sliding | 0.13- 0.28  | 500 Pa               | 4.5 Kpa            | 1.0 m3/m.h       |

#### **DOORS**

- Single Inward Hinged Door
- Double Inward French Door
- Lift & Slide Door
- Bi-Folding