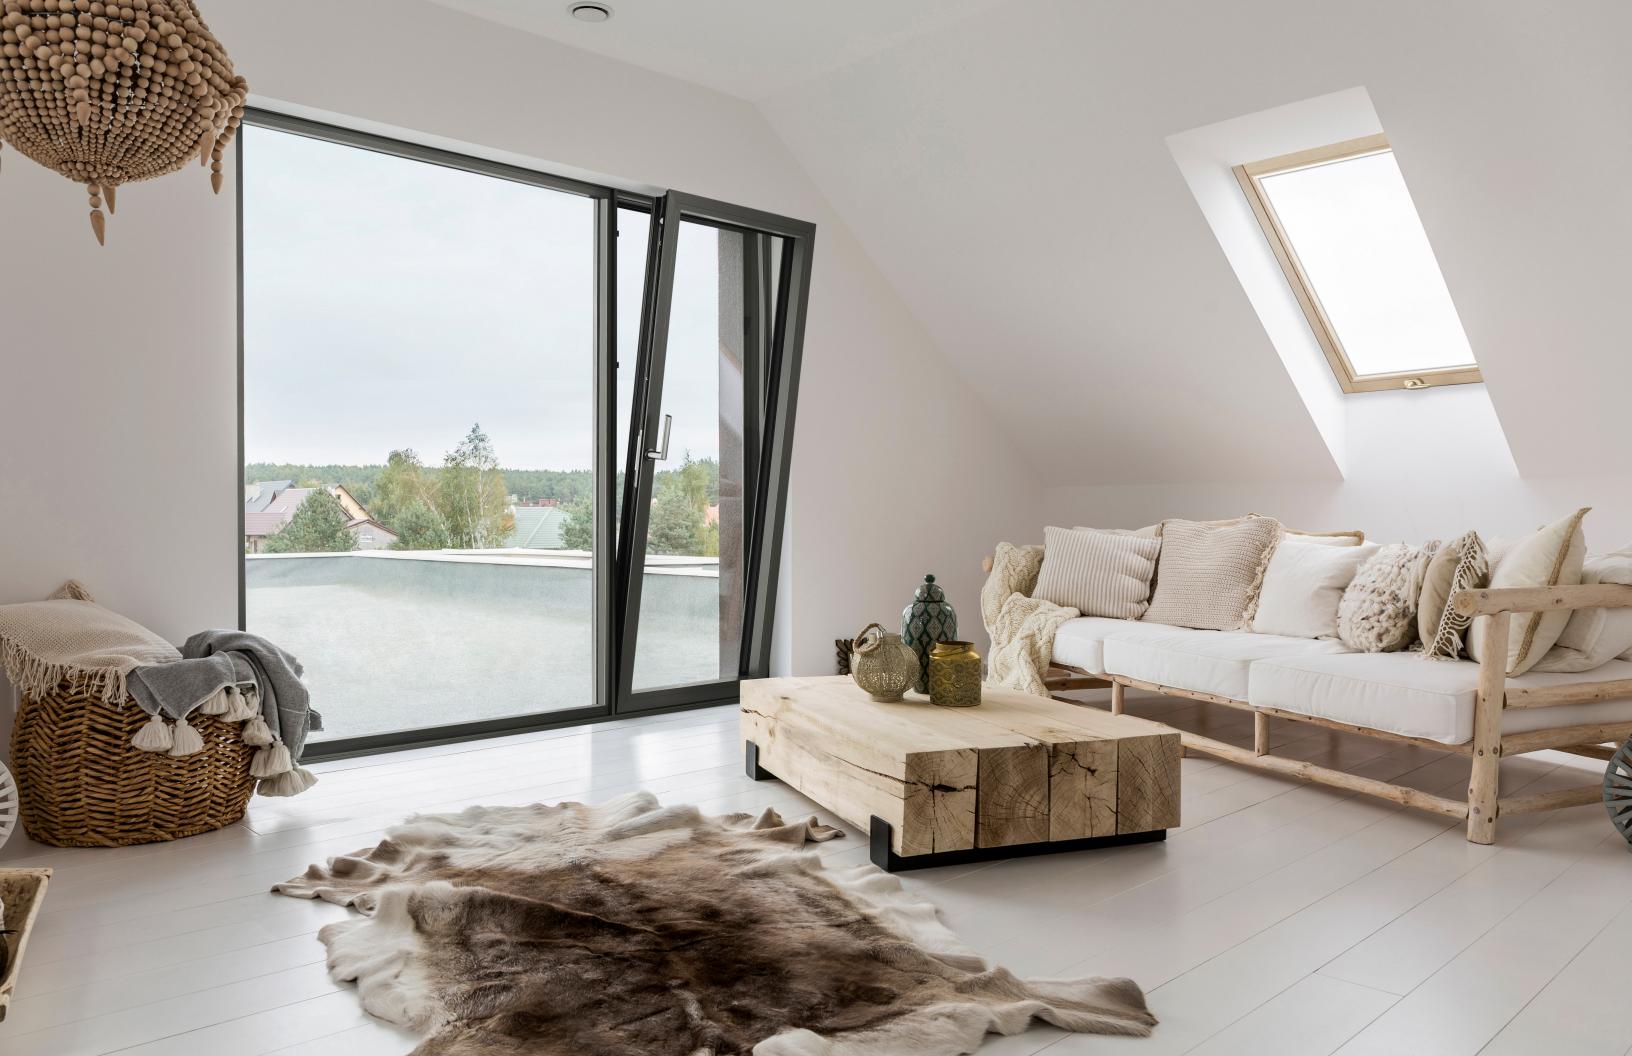

# **ALUMINUM SERIES**

CRAFTED TO PERFECTION

#### Flexible & Efficient

Our windows operates in flexible style to satisfy the most demanding design requirement.

The aluminum mullions are fully equipment with thermal breaks, insulated edge, low-E coating, argon infill and tempered glass.

# **Outdoor Durability**

Our powder-coated aluminum finishes are adaptable to climate differences which allows for durability and a low maintenance requirement. The colours are richer, deeper, and last longer than standard coating and anodized finishes.