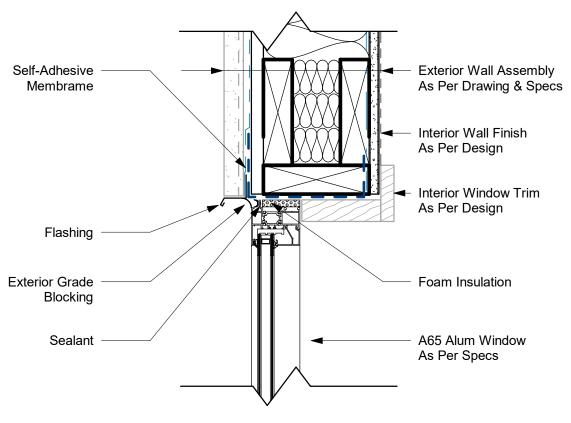

# **ALUMNUM WINDOW - BRICK VENEER**

AL65 JAMB - BRICK VENEER
1:5

AL65 HEADER - STUCCO

1:5

AL65 SILL - STUCCO

1:5

# **ALUMNUM WINDOW - STUCCO**

AL65 JAMB - STUCCO 1:5