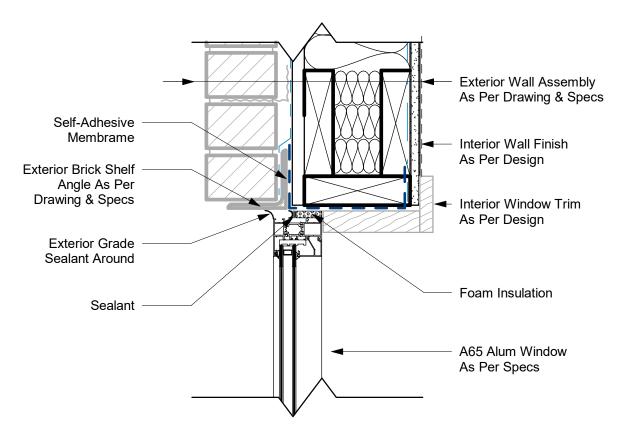

# **ALUMNUM WINDOW - BRICK VENEER**

AL65 JAMB - BRICK VENEER
1:5

AL65 HEADER - STUCCO

1:5

AL65 SILL - STUCCO

1:5

# **ALUMNUM WINDOW - STUCCO**

AL65 JAMB - STUCCO 1:5