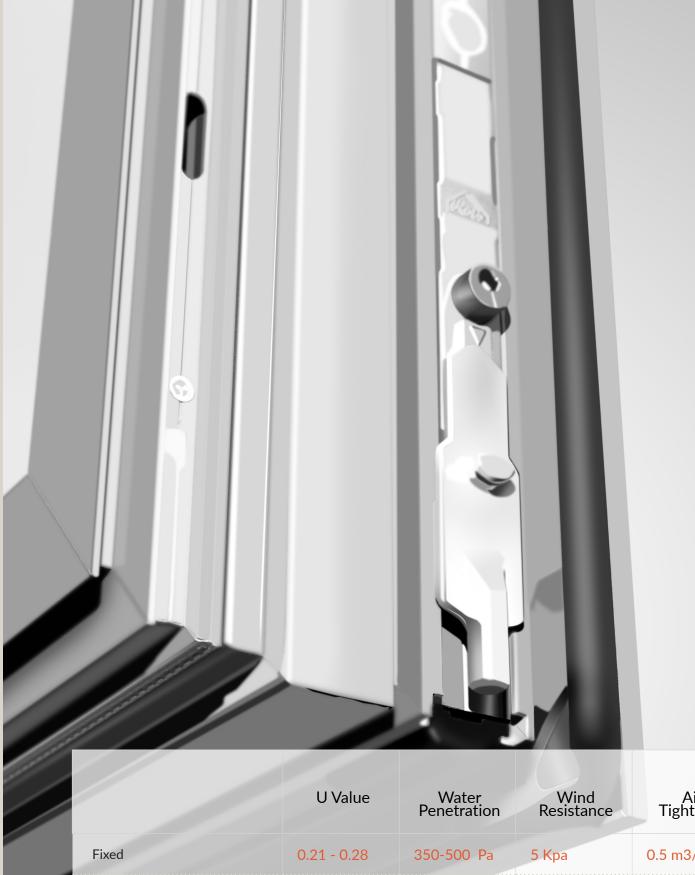

|         | U Value     | Water<br>Penetration | Wind<br>Resistance | Air<br>Tightness |
|---------|-------------|----------------------|--------------------|------------------|
| Fixed   | 0.21 - 0.28 | 350-500 Pa           | 5 Kpa              | 0.5 m3/m.h       |
| Awning  | 0.21 - 0.31 | 500 Pa               | 5 Kpa              | 0.5 m3/m.h       |
| Sliding | 0.26 - 0.35 | 500 Pa               | 4 Kpa              | 0.5 m3/m.h       |

\*ALL OF OUR WINDOW PRODUCTS ARE NFRC CERIFIED