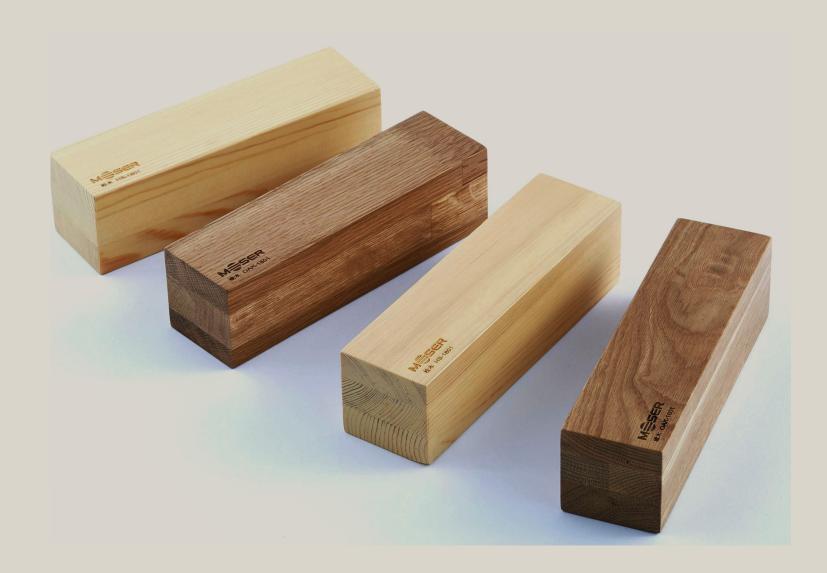

#### **Sustinable Wood**

Pine or Oak from sustainable forest provides prestine finish, druability and energy efficiency.

# PRESTINE & DURABLE FINISH

NATURAL WOOD SELECTION

We offer a fine selection of pine and oak finished in a variety of different colours.

Dark Walnut