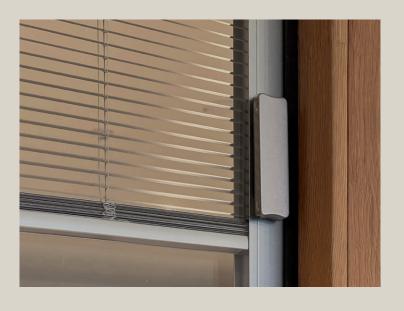

## **INTERGRATED BLINDS**

SANDWITCHED BETWEEN GLASS PANELS

- -Best performance, comfort
- -Durability
- -Easy Accessibility
- -Powdered by magnetic or electricity

AL65 HEADER - BRICK VENEER

1:5

AL65 SILL - BRICK VENEER